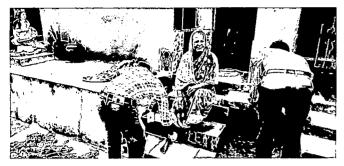

Johnson

Garler Sah

20.11.2021 is filed herewith and annexed as <u>Annexure</u>  $-\mathbf{D}$ .

d) Regular visit of medical team at least once in a week.

The Mobile Health Unit (MHU) Team consisting of one Ayush Medical officer, one Pharmacist, one Multipurpose Health Worker (Female) and one Driver-cum-Attendant is visiting both the Jibaramjee Palli & Sanjayjee Leprosy Colonies every Wednesday and the District Social Security Officer (DSSO), Puri was requested to make necessary arrangements in coordination the with representatives of the above Colonies for smooth health screening of the inhabitants. The Mobile Health Unit (MHU) team used to treat all minor ailments and also refer any major ailments to District Headquarters Hospital, Puri. The detail health examination reports and registers of the health screening done by the MHU team are submitted to the District Leprosy Office regularly.

Copy of the register showing detail health examination with photographs are filed herewith and annexed as **Annexure** – **E Series**.

My y Weso

4. That, the direction so far as Convening of District Level Technical Committee is concerned, it is submitted that the District Level Technical Committee has been formed as discussed in the Proceeding of the meeting held on dt.15.09.2021.