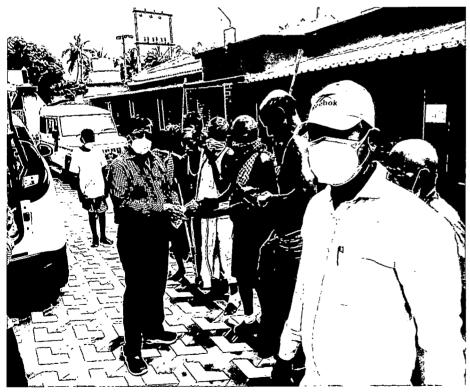

Copy of the list of beneficiaries provided with Grade -1 MCR footwear along with photographs is filed herewith and annexed as **Annexure** - **A Series**.

Copy of the list of beneficiaries provided with Grade -2 MCR footwear along with photographs is filed herewith and annexed as **Annexure – B Series**.

# DISTRIBUTION OF MCR Gr -I FOOTWEAR

AT-JIBARAMJEE PALLI (NILADRI NILAYA) AND SANJAYJEE
LEPROSY COLONY, PURI
ON DATE-22.09.2021

**SANJAYJEE COLONY** 

JIBARAMJEE PALLI

JIBARAMJEE PALLI

**SANJAYJEE COLONY** 