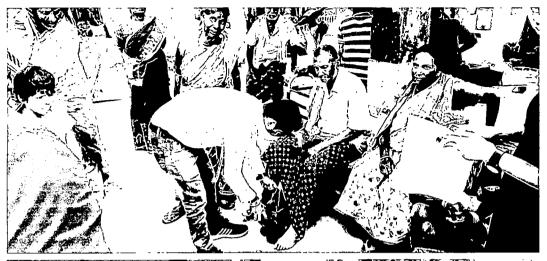

Copy of the list of beneficiaries provided with Grade -1 MCR footwear along with photographs is filed herewith and annexed as **Annexure** - **A Series**.

Copy of the list of beneficiaries provided with Grade -2 MCR footwear along with photographs is filed herewith and annexed as **Annexure – B Series**.

# DISTRIBUTION OF MCR Gr -I FOOTWEAR

AT-JIBARAMJEE PALLI (NILADRI NILAYA) AND SANJAYJEE
LEPROSY COLONY, PURI
ON DATE-22.09.2021

**SANJAYJEE COLONY** 

JIBARAMJEE PALLI

JIBARAMJEE PALLI

**SANJAYJEE COLONY** 