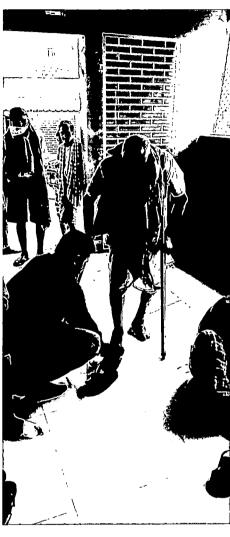

Copy of the list of beneficiaries provided with Grade -1 MCR footwear along with photographs is filed herewith and annexed as **Annexure** - **A Series**.

Copy of the list of beneficiaries provided with Grade -2 MCR footwear along with photographs is filed herewith and annexed as **Annexure – B Series**.

# DISTRIBUTION OF MCR Gr -I FOOTWEAR

AT-JIBARAMJEE PALLI (NILADRI NILAYA) AND SANJAYJEE
LEPROSY COLONY, PURI
ON DATE-22.09.2021

**SANJAYJEE COLONY** 

JIBARAMJEE PALLI

JIBARAMJEE PALLI

**SANJAYJEE COLONY** 