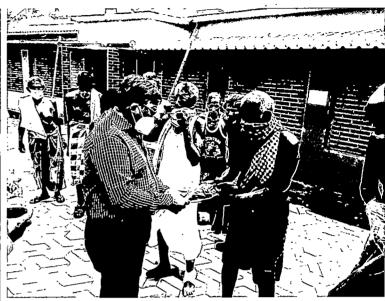

Johnson

Garler Sah

20.11.2021 is filed herewith and annexed as <u>Annexure</u>  $-\mathbf{D}$ .

d) Regular visit of medical team at least once in a week.

The Mobile Health Unit (MHU) Team consisting of one Ayush Medical officer, one Pharmacist, one Multipurpose Health Worker (Female) and one Driver-cum-Attendant is visiting both the Jibaramjee Palli & Sanjayjee Leprosy Colonies every Wednesday and the District Social Security Officer (DSSO), Puri was requested to make necessary arrangements in coordination the with representatives of the above Colonies for smooth health screening of the inhabitants. The Mobile Health Unit (MHU) team used to treat all minor ailments and also refer any major ailments to District Headquarters Hospital, Puri. The detail health examination reports and registers of the health screening done by the MHU team are submitted to the District Leprosy Office regularly.

Copy of the register showing detail health examination with photographs are filed herewith and annexed as **Annexure** – **E Series**.

My y Weso

4. That, the direction so far as Convening of District Level Technical Committee is concerned, it is submitted that the District Level Technical Committee has been formed as discussed in the Proceeding of the meeting held on dt.15.09.2021.