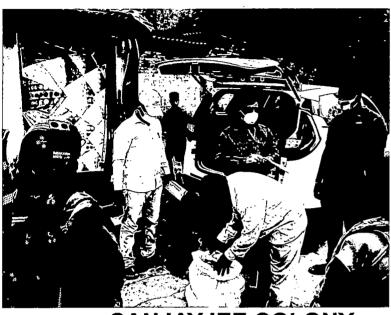

b) Removal of Garbage and unwanted Debris and cleaning of the open debris particularly in the current monsoon month.

The garbage and unwanted debris at Sanjayjee Colony has already been removed by the Puri Municipality prior to monsoon season. However, as a daily routine work, Supervisor and Pushcarts has been provided in the area by the Puri Municipality and also

O Shippe

Swachha Sabari vehicle is going to the area for collection of door to door solid waste. One Jamadar and Sanitary Inspector deputed by the Puri Municipal y are also supervising the work. Regarding covering up the open drainage system, it is humbly submitted that, the process has already been initiated to construct slabs to cover up the open drain and it will be completed soon. Copy of the photographs in support of removal of garbage and unwanted debris in respect of Sanjayjee Leprosy Colony is filed herewith and annexed as **Annexure** – **C**.