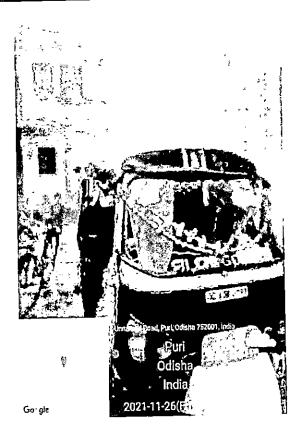

7. That, regarding the compliance of the directions issued in Paragraph – 7 (v) of the Order dtd. 30.11.2021, it is submitted that the ICICI Bank authority has been requested by the District Social Security Officer, Puri vide letter No.2468, dtd. 13.12.2021 (Annexure – E) to arrange and availability of mobile ATM in both the Colonies so that the matter will be resolved. Instruction has already been given to the Manager, ICICI Bank to provide ATM facility in the Colonies. The ICICI Bank has started the ATM 'facility in the Colonies once in a week.

Colour photographs showing the Mobile ATM stationed at Sanjayajee Leprosy Colony are attached and annexed as  $\underline{Annexure} - F$ .

8. That regarding compliance of the <u>directions</u> issued in <u>Paragraph – 7(vi)</u> of the <u>Order dtd.</u> 30.11.2021. it is submitted that the Executive Officer, Puri Municipality was requested by the District Social Security Officer, Puri vide letter No.2460, dtd.

# \* Position of Mobile ATM at Sanjayjee and Jibarampalli Leprosy Colonies

CDM & PHO,