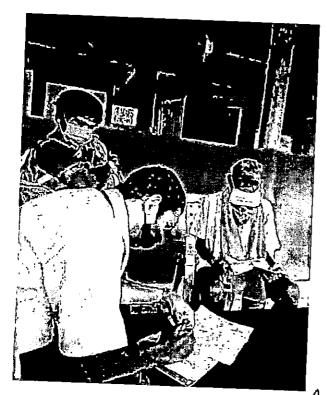

# 9. Regular visit of medical team at least once in a week and supply self protection kit to the CLPs:

The visit of trained Leprosy Workers, Paramedical workers & Multipurpose Health Workers as mandated in National Leprosy Eradication Programme (NLEP) to the Colonies are being made regularly once in a week.

formal Canlar Soublic Health Officer Puri

Regular dressings are being done by the Medical team. Those patients who also need self protection kit for their dressing of their wound, self protection medical kit containing gauge, cotton, Povidone-Iodine ointment / Solution are also being provided with orienting them regarding use of these kit. Regarding Jeebarampalli, once in a week i.e. Wednesday the Medical Team consisting of one AYUSH Medical Officer, one Pharmacist, one Multi Purpose Health Worker (Female) and one Driver-cum-Attendant visits the place and arrangements for health screening are being made in the premises of Niladri Nilaya which is adjacent to Jeebarampalli. Furthermore, it is humbly submitted that, one Hospital exclusively opened near Jibarampalli namely "Karunalaya" for Leprosy patients, where they are being admitted & treated and as & when required they are being referred to District Headquarters Hospital, Puri for further management of their health condition. And moreover, one Disability Prevention and Medical Rehabilitation (DPMR) Clinic is also functioning in Urban Primary Health Center, Dolabedikona which is near about 200 meters away from Jibarmajee Palli.

Colour photographs relating to health screening as well as treatment of CLP are attached herewith and annexed as **Annexure – I Series**.

Joanal Santon Parl Chief Dist. Medical 8 Public Health Officer, Pur Copy of the weekly visiting register of patients by the Medical Team are attached herewith and annexed as <u>Annexure - J</u>.