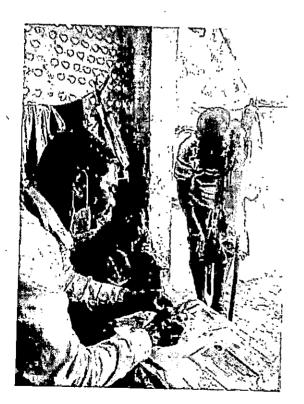

Colour photographs relating to health screening as well as treatment of CLP are attached herewith and annexed as **Annexure – I Series**.

Joanal Santon Parl Chief Dist. Medical 8 Public Health Officer, Pur Copy of the weekly visiting register of patients by the Medical Team are attached herewith and annexed as <u>Annexure - J</u>.

iii. Regular visit of medical team at least once in a week and supply of self protection kit to the CLPs.

The CDM & PHO and District Leprosy Officer, Puri explained that the visit of trained leprosy workers, para medical workers & multi purpose health workers as mandated in National Leprosy Eradication Programme (NLEP) to the colonies are being made regularly. The CDMO is requested to ensure that there should be regular visit by these persons to each colonies at least once in a week. Supply of self protection kit to the CLPs to dress up their own wounds was discussed in the meeting. The Chairman requested the CDM &PHO, Puri and Asst. DPHO, Leprosy, Puri to take immediate step for supply of self protection kit to the CLPs in both the colonies. The CDM& PHO, Puri told that medical facility by the medical practioner are being provided to the CLPs in both the colonies in a regular interval. The DSSO, Puri was instructed to ensure it.