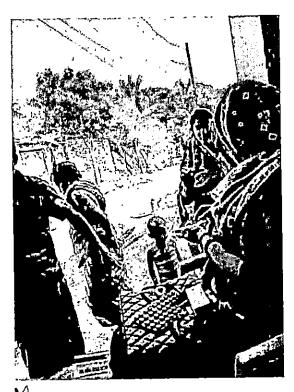

Colour photographs relating to health screening as well as treatment of CLP are attached herewith and annexed as **Annexure – I Series**.

Joanal Santon Parl Chief Dist. Medical 8 Public Health Officer, Pur Copy of the weekly visiting register of patients by the Medical Team are attached herewith and annexed as <u>Annexure - J</u>.

formal Canlar Soublic Health Officer Puri

Regular dressings are being done by the Medical team. Those patients who also need self protection kit for their dressing of their wound, self protection medical kit containing gauge, cotton, Povidone-Iodine ointment / Solution are also being provided with orienting them regarding use of these kit. Regarding Jeebarampalli, once in a week i.e. Wednesday the Medical Team consisting of one AYUSH Medical Officer, one Pharmacist, one Multi Purpose Health Worker (Female) and one Driver-cum-Attendant visits the place and arrangements for health screening are being made in the premises of Niladri Nilaya which is adjacent to Jeebarampalli. Furthermore, it is humbly submitted that, one Hospital exclusively opened near Jibarampalli namely "Karunalaya" for Leprosy patients, where they are being admitted & treated and as & when required they are being referred to District Headquarters Hospital, Puri for further management of their health condition. And moreover, one Disability Prevention and Medical Rehabilitation (DPMR) Clinic is also functioning in Urban Primary Health Center, Dolabedikona which is near about 200 meters away from Jibarmajee Palli.