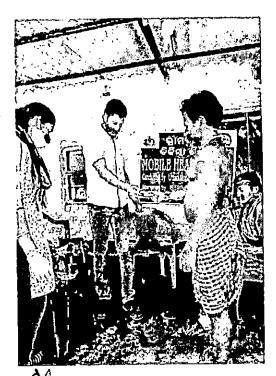

7. That, regarding the compliance of the directions issued in Paragraph – 7 (v) of the Order dtd. 30.11.2021, it is submitted that the ICICI Bank authority has been requested by the District Social Security Officer, Puri vide letter No.2468, dtd. 13.12.2021 (Annexure – E) to arrange and availability of mobile ATM in both the Colonies so that the matter will be resolved. Instruction has already been given to the Manager, ICICI Bank to provide ATM facility in the Colonies. The ICICI Bank has started the ATM 'facility in the Colonies once in a week.

Colour photographs showing the Mobile ATM stationed at Sanjayajee Leprosy Colony are attached and annexed as  $\underline{Annexure} - F$ .

8. That regarding compliance of the <u>directions</u> issued in <u>Paragraph – 7(vi)</u> of the <u>Order dtd.</u> 30.11.2021. it is submitted that the Executive Officer, Puri Municipality was requested by the District Social Security Officer, Puri vide letter No.2460, dtd.

# \* Position of Mobile ATM at Sanjayjee and Jibarampalli Leprosy Colonies

CDM & PHO,