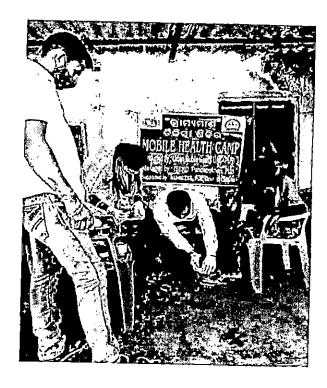

# 9. Regular visit of medical team at least once in a week and supply self protection kit to the CLPs:

The visit of trained Leprosy Workers, Paramedical workers & Multipurpose Health Workers as mandated in National Leprosy Eradication Programme (NLEP) to the Colonies are being made regularly once in a week.

formal Canlar Soublic Health Officer Puri

Regular dressings are being done by the Medical team. Those patients who also need self protection kit for their dressing of their wound, self protection medical kit containing gauge, cotton, Povidone-Iodine ointment / Solution are also being provided with orienting them regarding use of these kit. Regarding Jeebarampalli, once in a week i.e. Wednesday the Medical Team consisting of one AYUSH Medical Officer, one Pharmacist, one Multi Purpose Health Worker (Female) and one Driver-cum-Attendant visits the place and arrangements for health screening are being made in the premises of Niladri Nilaya which is adjacent to Jeebarampalli. Furthermore, it is humbly submitted that, one Hospital exclusively opened near Jibarampalli namely "Karunalaya" for Leprosy patients, where they are being admitted & treated and as & when required they are being referred to District Headquarters Hospital, Puri for further management of their health condition. And moreover, one Disability Prevention and Medical Rehabilitation (DPMR) Clinic is also functioning in Urban Primary Health Center, Dolabedikona which is near about 200 meters away from Jibarmajee Palli.

Colour photographs relating to health screening as well as treatment of CLP are attached herewith and annexed as **Annexure – I Series**.

Joanal Santon Parl Chief Dist. Medical 8 Public Health Officer, Pur Copy of the weekly visiting register of patients by the Medical Team are attached herewith and annexed as <u>Annexure - J</u>.