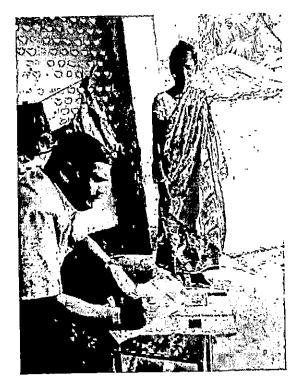

Colour photographs relating to health screening as well as treatment of CLP are attached herewith and annexed as **Annexure – I Series**.

Joanal Santon Parl Chief Dist. Medical 8 Public Health Officer, Pur Copy of the weekly visiting register of patients by the Medical Team are attached herewith and annexed as <u>Annexure - J</u>.

iii. Regular visit of medical team at least once in a week and supply of self protection kit to the CLPs.

The CDM & PHO and District Leprosy Officer, Puri explained that the visit of trained leprosy workers, para medical workers & multi purpose health workers as mandated in National Leprosy Eradication Programme (NLEP) to the colonies are being made regularly. The CDMO is requested to ensure that there should be regular visit by these persons to each colonies at least once in a week. Supply of self protection kit to the CLPs to dress up their own wounds was discussed in the meeting. The Chairman requested the CDM &PHO, Puri and Asst. DPHO, Leprosy, Puri to take immediate step for supply of self protection kit to the CLPs in both the colonies. The CDM& PHO, Puri told that medical facility by the medical practioner are being provided to the CLPs in both the colonies in a regular interval. The DSSO, Puri was instructed to ensure it.