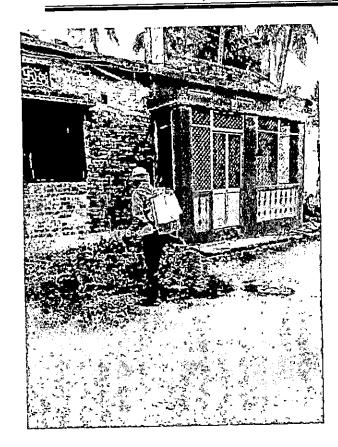

Cleaning out of the marshy land have been cleared inside the Colonies which is the breeding place

Homal Sonton Ran Chief Dist. Medical & of mosquitoes. Mosquito oil have been spread at regular intervals in the Colonies.

Colour photographs in support of above mentioned works are filed herewith and annexed as **Annexure – B Series.** 

6. That, regarding the compliance of the <u>directions</u> issued in <u>Paragraph – 7(iii) & (iv) of the Order dtd.</u>
30.11.2021. it is submitted that the Tahasildar, Puri vide letter No.10753, dt.22.11.2021 (Annexure – C) has submitted the land status of the Sanjayjee Colony. The report of Tahasildar about the land status is given below.

### Cleaning & Spreading of Mosquito Oil in Sanjayjee and Jibarampalli Leprosy Colonies

True Copy Arrested

CDM & PHO,
Puri