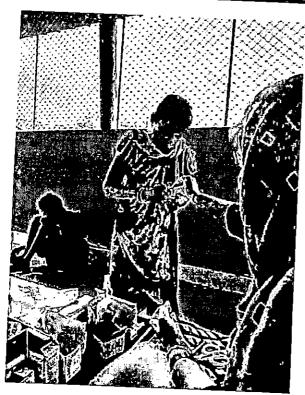

Cleaning out of the marshy land have been cleared inside the Colonies which is the breeding place

Homal Sonton Ran Chief Dist. Medical & of mosquitoes. Mosquito oil have been spread at regular intervals in the Colonies.

Colour photographs in support of above mentioned works are filed herewith and annexed as **Annexure – B Series.** 

6. That, regarding the compliance of the <u>directions</u> issued in <u>Paragraph – 7(iii) & (iv) of the Order dtd.</u>
30.11.2021. it is submitted that the Tahasildar, Puri vide letter No.10753, dt.22.11.2021 (Annexure – C) has submitted the land status of the Sanjayjee Colony. The report of Tahasildar about the land status is given below.

### Cleaning & Spreading of Mosquito Oil in Sanjayjee and Jibarampalli Leprosy Colonies

True Copy Arrested

CDM & PHO,
Puri