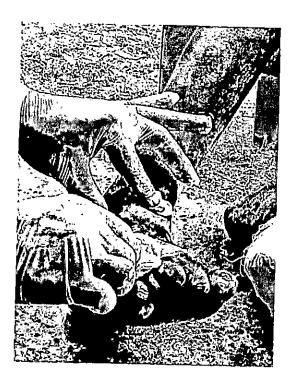

# 9. Regular visit of medical team at least once in a week and supply self protection kit to the CLPs:

The visit of trained Leprosy Workers, Paramedical workers & Multipurpose Health Workers as mandated in National Leprosy Eradication Programme (NLEP) to the Colonies are being made regularly once in a week.

formal Canlar Soublic Health Officer Puri

Regular dressings are being done by the Medical team. Those patients who also need self protection kit for their dressing of their wound, self protection medical kit containing gauge, cotton, Povidone-Iodine ointment / Solution are also being provided with orienting them regarding use of these kit. Regarding Jeebarampalli, once in a week i.e. Wednesday the Medical Team consisting of one AYUSH Medical Officer, one Pharmacist, one Multi Purpose Health Worker (Female) and one Driver-cum-Attendant visits the place and arrangements for health screening are being made in the premises of Niladri Nilaya which is adjacent to Jeebarampalli. Furthermore, it is humbly submitted that, one Hospital exclusively opened near Jibarampalli namely "Karunalaya" for Leprosy patients, where they are being admitted & treated and as & when required they are being referred to District Headquarters Hospital, Puri for further management of their health condition. And moreover, one Disability Prevention and Medical Rehabilitation (DPMR) Clinic is also functioning in Urban Primary Health Center, Dolabedikona which is near about 200 meters away from Jibarmajee Palli.

Colour photographs showing distribution of self-protection medical kit to needy Leprosy patients are attached herewith and annexed as  $\underline{Annexure} - \underline{K}$ .

10. That, it is submitted that the Govt. in SSEPD Department has been requested by the District Magistrate & Collector, Puri vide letter No.2555, dtd. 22.12.2021 to place fund for monthly expenditure towards food, clothing and medication @ Rs.3000/- of the CLPs as per Hon'ble High Courts orders.